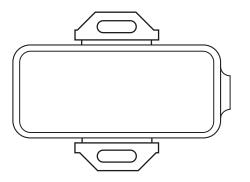

## MARKINGS

- It complies with RoHS standards.
- It complies with ISO 9001 standards.
- It complies with UL standards.
- It complies with CE standards.

PRODUCT DATA SHEET MARKER SUPPORT

SECTIONS AND DIMENSIONS

| PRODUCT CODE | COLOUR | DIMENSIONS |    |   | LABEL WIDTH | LABEL LENGTH |
|--------------|--------|------------|----|---|-------------|--------------|
|              |        | А          | В  | С | (mm)        | (mm)         |
| GET – 1      | White  | 35         | 10 | 8 | 32          | 7            |
| GET – 2      | White  | 45         | 20 | 8 | 42          | 17           |